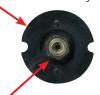

Compatible with FORCE4° guidebars and sprockets

FORCE4® DRIVE SPROCKET

Upgraded guide ring design distributes load for greater durability

Tool steel alloy guarantees exceptional strength, life, and abrasion resistance