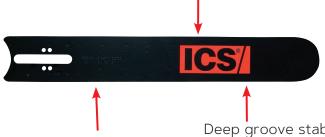

FORCE4® GUIDEBAR

Laser-cut internal water channels keep the nose sprocket lubricated

Available in 10-, 15-, 20-, and 25-inch cutting depths

Deep groove stabilizes FORCE4° guidebar chassis for straighter, cleaner cuts