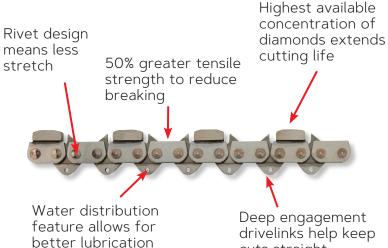

## Features:

- Highest available diamond concentration
- Extended cutting life in hard aggregate
- Proprietary mix of diamond sizes and grades delivers exceptional cutting speed
- Segment processing ensures consistent speed and life

PRODUCT DATASHEET

**TEXAS CHAIN** 

Patented SealPRO® O-ring and bumper design for smooth cutting performance and maximum life

between bar and chain

cuts straight

ICSDIAMONDTOOLS.COM | 800.321.1240