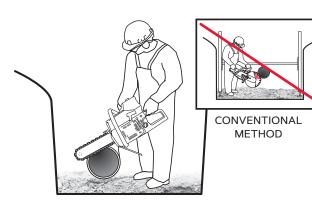

## **Underground Pipe Cutting**

Change the Way the Job Gets Done!

PowerGrit® technology allows access to the entire cut from one position, which not only reduces the amount of excavation required, but also dramatically reduces the difficulty of the job.

ICS POWERGRIT® METHOD

\* Asbestos is a hazardous material, known to cause serious respiratory diseases. Cutting into asbestos can release asbestos fibers into the air. Always research and follow the correct safety procedures, including applicable national and state or provisional occupational health and safety regulations, and protect yourself and those around you from asbestos-related disease. Always arrange for the material to be removed safely by a qualified person. ICS is not responsible for exposure to asbestos caused by use of this product.