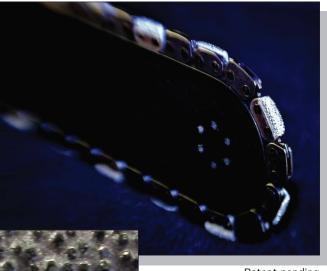

**PIPE CUTTING SAWS & CHAIN** 

**PRODUCT DATASHEET** 

Utilized by public and private water and wastewater departments worldwide, this patented technology exclusively from ICS° is designed to cut a variety of materials from ductile iron to plastic pipe. Featuring a brazed layer diamond coating on our FORCE4° platform, this chain makes your job safer, faster and easier.

## Cuts these materials

- Ductile Iron Pipe
- · Cast Iron Pipe
- PVC Pipe
- · HDPE Pipe
- Insituform Pipe Lining
- Asbestos\* Concrete Pipe

Brazed Diamond Layer

Patent pending