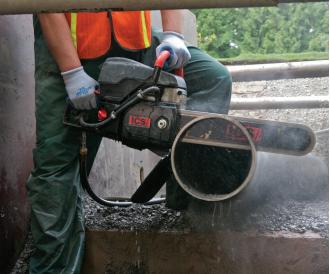

## **Underground Pipe Cutting**

Change the Way the Job Gets Done!

PowerGrit® technology allows access to the entire cut from one position, which not only reduces the amount of excavation required, but also dramatically reduces the difficulty of the job.