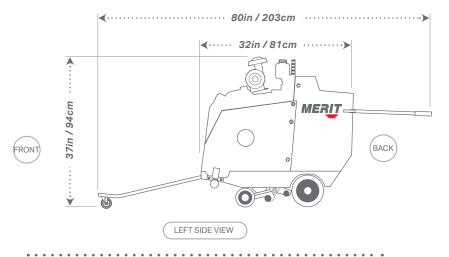

PRODUCT DATASHEET

**MERIT** 

E CO.

14in - 24in 35cm - 61cm

10in/25cm Max Cut

Raise & Lower Control Manual

Air Filter Engine supplied
Blade Mounting Left and right

**BOTTOM VIEW** 

**Blade Shaft Drive** 1in / 2.5cm with 4in / 10cm arbors

**Approx. Weight** 230lbs. / 104kg.

Drive Speed Push
Depth Control Manual

**Spindle Size** 1.25in / 3cm with tapered roller bearings

Arbor Size 1in / 2.5cm
Engine Manufacturer Kohler
Fuel Capacity 1.5 gallons / 6L