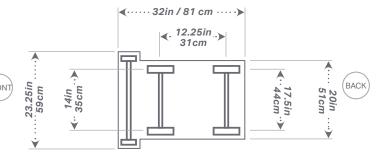

PRODUCT DATASHEET

**MERIT** 

E CO.

14in - 24in 35cm - 61cm

10in/25cm Max Cut

Raise & Lower Control Manual

Air Filter Engine supplied
Blade Mounting Left and right

**BOTTOM VIEW** 

**Blade Shaft Drive** 1in / 2.5cm with 4in / 10cm arbors

**Approx. Weight** 230lbs. / 104kg.

Drive Speed Push
Depth Control Manual

**Spindle Size** 1.25in / 3cm with tapered roller bearings

Arbor Size 1in / 2.5cm
Engine Manufacturer Kohler
Fuel Capacity 1.5 gallons / 6L