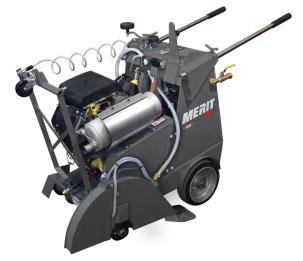

PRODUCT DATASHEET

**MERIT** 

E CO.

14in - 24in 35cm - 61cm

10in/25cm Max Cut

Raise & Lower Control Manual

Air Filter Engine supplied
Blade Mounting Left and right

**BOTTOM VIEW** 

**Blade Shaft Drive** 1in / 2.5cm with 4in / 10cm arbors

**Approx. Weight** 230lbs. / 104kg.

Drive Speed Push
Depth Control Manual

**Spindle Size** 1.25in / 3cm with tapered roller bearings

Arbor Size 1in / 2.5cm
Engine Manufacturer Kohler
Fuel Capacity 1.5 gallons / 6L

| Part Number | Description                                 |
|-------------|---------------------------------------------|
| M250-23G-SP | M250, 23HP, GAS,<br>SELF-PROPELLED FLAT SAW |

 $\Box$