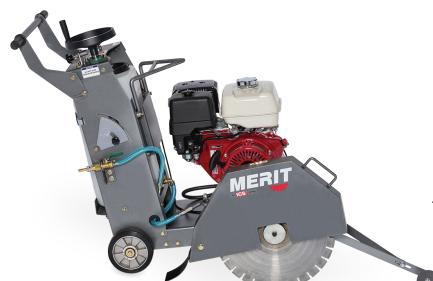

## **M130-13G - GAS POWER**

20" Blade Guard included

## **Specifications**

**Engine Type** Gasoline, Honda GX 390

 Power
 11.7 hp / 8.7 kW

 Net Weight
 238 lbs / 108 kg

 Max Cutting Depth
 8 inch / 20 cm

**Blade Size** 12 - 20 inch / 30.5 - 50 cm

Arbor Size

1 inch / 2.54 cm

Pepth Adjustment

Engine Speed

Propulsion

Engine Pulley Size

Spindle Shaft Pulley

12 - 20 inch / 30.3

Handle Rotation

3,900 RPM

Manual Push

2.313 inch / 5.8 cm

31 inch / 7.8 cm

Shaft Output Speed 2,900 RPM
Water Tank Capacity 8 gallon / 30 Liter

**Recommended Fuel (US)** Pump Octane rating 86 or higher

Recommended Fuel (outside US)

Research Octane rating 91 or higher Pump Octane rating 86 or higher

**12in - 20in** 30cm - 50cm

8in/20cm Max Cut

| P/N      | DESCRIPTION             |
|----------|-------------------------|
| M130-13G | M130, 11.7HP, Gas, Push |